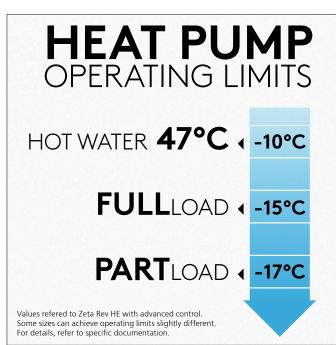

## SMART ANTI-ICE CIRCUIT

The defrost cycle can be a critical condition: ZETA REV features the **Smart Anti-Ice Circuit**, to avoid ice forming on the bottom part of exchanger: the function is efficiently activated according to air temperature - only when necessary.