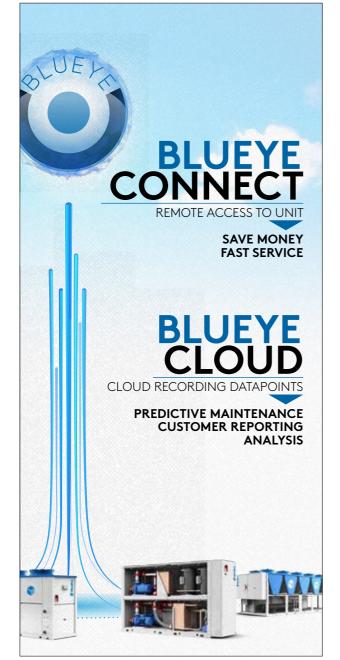

## MICROCHANNEL ALUMINIUM COIL

Zeta Rev chillers use this new generation of condensing coil as standard.

30% LESS REFRIGERANT 10% OVERALL CHILLER WEIGHT REDUCTION LESS AIR SIDE PRESSURE DROP

Monitoring, performance reports, full management. Blue Box control platform allows a total access to the machine from any device, in complete autonomy.