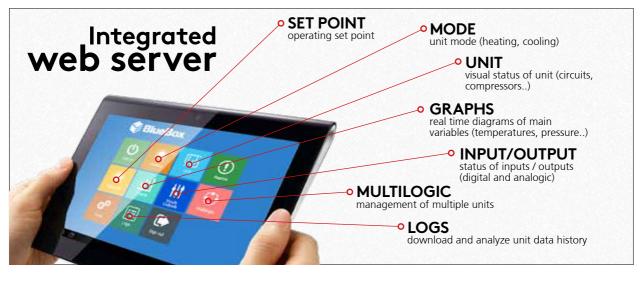

## MICROCHANNEL ALUMINIUM COIL

Zeta Rev chillers use this new generation of condensing coil as standard.

30% LESS REFRIGERANT 10% OVERALL CHILLER WEIGHT REDUCTION LESS AIR SIDE PRESSURE DROP

Monitoring, performance reports, full management. Blue Box control platform allows a total access to the machine from any device, in complete autonomy.