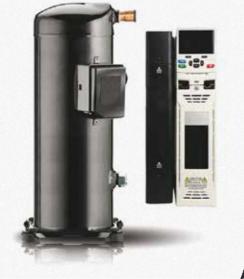

OVERSIZED Av. 2,7 bars

INDUSTRIAL Up to

Units with 1, 2 or 3 compressors, of which one brushless inverter DC type:

- higher energy efficiency at part load
- higher cooling capacity at peak load
- more accurate temperature control

## energy saving up to 12% per year

(compared with standard scroll compressor)

Yearly saving based on Ecodesign's SEER profile, comfort application.