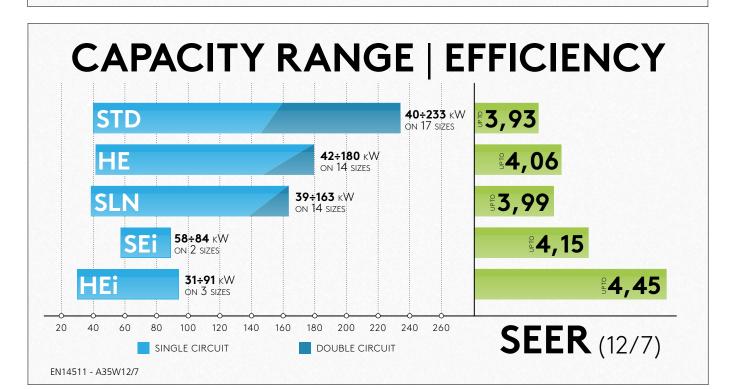

# Zeta Rev

High efficiency air source chillers and heat pumps cooling **40**÷**240** kW

#### General

Chillers and reversible units. Extended range, versatile applications. Also with inverter-driven brushless compressors.

UP TO

#### Configurations

HE: high efficiency SLN: Super Low Noise SEi-HEi: inverter-driven compressor /HP: reversible heat pump LE: with remote user-side heat exchanger /LN: low noise DC:with desuperheater DS: with total recovery