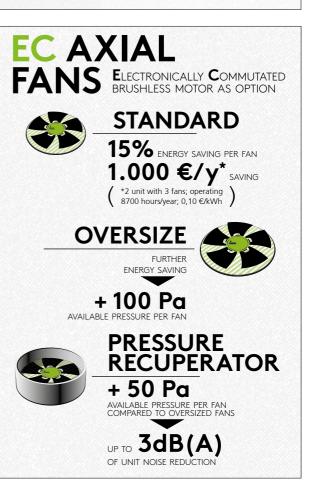

o 12% per year

(compared with standard scroll compressor)

Yearly saving based on Ecodesign's SEER profile, comfort application.

## SMART ANTI-ICE CIRCUIT

The defrost cycle can be a critical condition: ZETA REV features the **Smart Anti-Ice Circuit**, to avoid ice forming on the bottom part of exchanger: the function is efficiently activated according to air temperature - only when necessary.





The unit (HE or SLN) can operate in high efficiency mode or super low noise mode according to day time setting.

Zeta Rev HE  $\rightarrow \in$  Zeta Rev SLN **up to 3 dB(A)** of sound power reduction

## MICROCHANNEL ALUMINIUM COIL

Zeta Rev chillers use this new generation of condensing coil as standard.

30% LESS REFRIGERANT 10% OVERALL CHILLER WEIGHT REDUCTION LESS AIR SIDE PRESSURE DROP





Monitoring, performance reports, full management. Blue Box control platform allows a total access to the machine from any device, in complete autonomy.





OWZE **INVERTER-DRIVEN PUMPS CONTROL** MANAGEMENT FOR DIFFERENT SYSTEM LAYOUTS PLUG & PLAY VARIABLE FLOW MANAGEMENT REDUCES YOUR OPEX SAVING UP TO 55% OF PUMPING ENERGY Dedicated controller and algorithm to manage inverter pumps on Primary + Secondary systems. FULLY VARIABLE FLOW MANAGEMENT REDUCES OPEX & CAPEX Dedicated controller and algorithm to manage inverter pumps on system with Primary Circuit only. UP TO PUMPING CONSUMPTION\* compared to nowadays common layout: primary fixed + secondary variable

VPS / VFPP available only for SEi - HEi versions.

\*Yearly saving based on Ecodesign's SEER and SCOP profiles (Average climate),